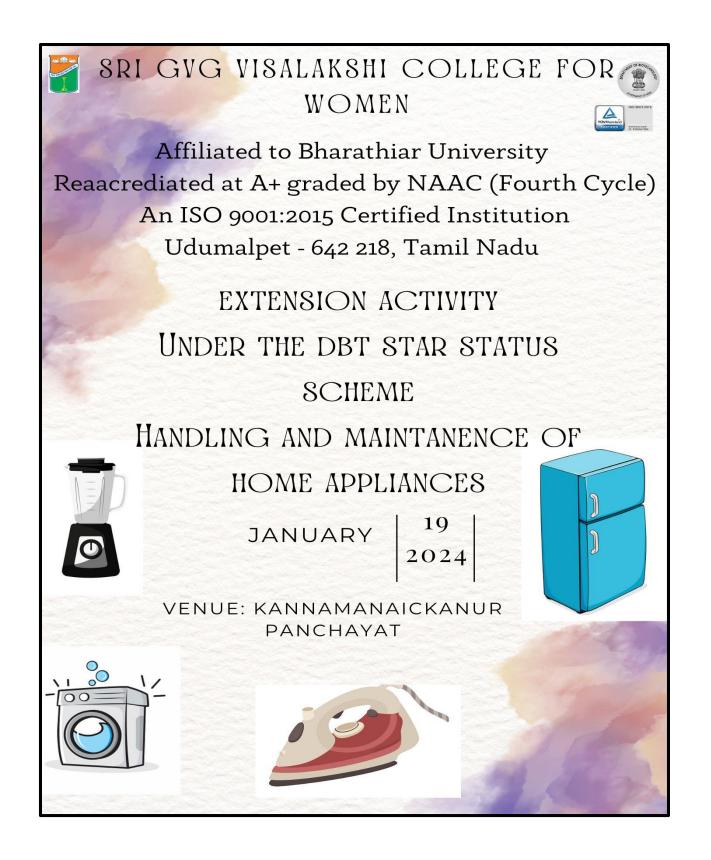

Extension Activity "Handling and maintenance of Home appliances"

DEPARTMENT OF PHYSICS

#### VENUE: KANNAMANAICKANUR

DATE: 19.01.204

| Date       | Торіс                        | Details of<br>Resource Person<br>Topic | No. of<br>Beneficiaries |
|------------|------------------------------|----------------------------------------|-------------------------|
| 19.01.2024 | Extension Activity "Handling | Mr.Vijayakumar,                        | 52 Participants from    |
|            | and maintenance of Home      | Service Engineer,                      | Kannamanaickanur        |
|            | appliances"                  | Uma Traders, Udumalpet.                | panchayat.              |

31 . 20 Extension Acturity Date: 19-01-2024 Venue: Karnamanaickanur Panchaya Department of Physics under DBT Star Callege Status Scheme organized an extension activity on "Handling and Maintanence of Home Appliances" at Kannamanaickanur Panchayat on 19-01-2024 [Foriday]. Mr. Vijayakumar, Service Engineer from Uma Iraders, Udumalpet illustrated the proper handling and maintance of Home Appliances such as mixie, cooker, immersion water heater, grinder, refrigerator, bron box etc. Along with the technical expert our II B. &c students explained and demonstrated the proper handling, connect usage, do's and don'ts, how to maintain these Home Appliances The technical expert clarified the doubts and questions asked by the participants regarding the cleaning of mixie jars refrigerator, maintanence of grinder, cooker gasket, how to change the blade in mixie jars, how to overcome the load issues in mirie, etc. Participants appreciated and thanked the Department of Physics, Dri G.V.G. Visalakshi College for Women, Udumalpet and the technical expert No. of beneficiaries: 52 SAran B. Ka Principal 1/c DBT Coordinator HOD PRINCIPAL I/c Dr. S. Aram, M.Sc., M.Phil, PGDCA., Ph.D., SRI GVG VISALAKSHI COLLEGE Associate Professor and Head of the Department FOR WOMEN (AUTONOMOUS) 14. Physics ileior. Department of Physics DE. Sri GVG Visalakshi College for Women VENKATESA MILLS (POST), College Scheme Sri GVG Visalakshi College for Women Affiliated and Autonomous to Bharathlyar University UDUMALPET - 642 128. Udumalpet. UDUMALPET - 642 128.