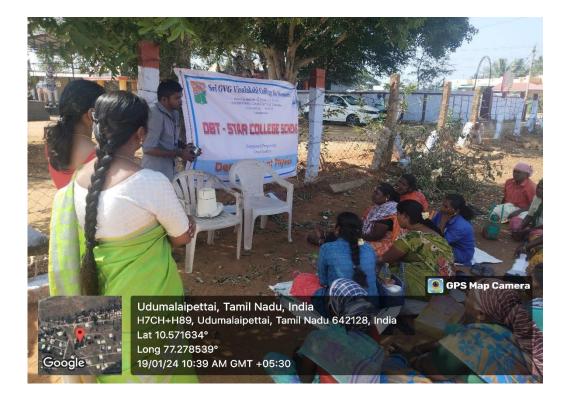

Extension Activity "Handling and maintenance of Home appliances"

DEPARTMENT OF PHYSICS

#### VENUE: KANNAMANAICKANUR

DATE: 19.01.204

| Date       | Торіс                        | Details of<br>Resource Person<br>Topic | No. of<br>Beneficiaries |
|------------|------------------------------|----------------------------------------|-------------------------|
| 19.01.2024 | Extension Activity "Handling | Mr.Vijayakumar,                        | 52 Participants from    |
|            | and maintenance of Home      | Service Engineer,                      | Kannamanaickanur        |
|            | appliances"                  | Uma Traders, Udumalpet.                | panchayat.              |

31 . 20 Extension Acturity Date: 19-01-2024 Venue: Karnamanaickanur Panchaya Department of Physics under DBT Star Callege Status Scheme organized an extension activity on "Handling and Maintanence of Home Appliances" at Kannamanaickanur Panchayat on 19-01-2024 [Foriday]. Mr. Vijayakumar, Service Engineer from Uma Iraders, Udumalpet illustrated the proper handling and maintance of Home Appliances such as mixie, cooker, immersion water heater, grinder, refrigerator, bron box etc. Along with the technical expert our II B. &c students explained and demonstrated the proper handling, connect usage, do's and don'ts, how to maintain these Home Appliances The technical expert clarified the doubts and questions asked by the participants regarding the cleaning of mixie jars refrigerator, maintanence of grinder, cooker gasket, how to change the blade in mixie jars, how to overcome the load issues in mirie, etc. Participants appreciated and thanked the Department of Physics, Dri G.V.G. Visalakshi College for Women, Udumalpet and the technical expert No. of beneficiaries: 52 SAran B. Ka Principal 1/c DBT Coordinator HOD PRINCIPAL I/c Dr. S. Aram, M.Sc., M.Phil, PGDCA., Ph.D., SRI GVG VISALAKSHI COLLEGE Associate Professor and Head of the Department FOR WOMEN (AUTONOMOUS) 14. Physics ileior. Department of Physics DE. Sri GVG Visalakshi College for Women VENKATESA MILLS (POST), College Scheme Sri GVG Visalakshi College for Women Affiliated and Autonomous to Bharathlyar University UDUMALPET - 642 128. Udumalpet. UDUMALPET - 642 128.