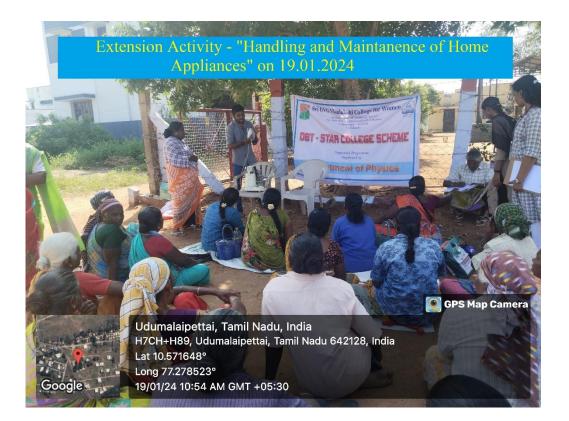

Extension Activity "Handling and maintenance of Home appliances"

DEPARTMENT OF PHYSICS

#### VENUE: KANNAMANAICKANUR

DATE: 19.01.204

| Date       | Торіс                        | Details of<br>Resource Person<br>Topic | No. of<br>Beneficiaries |
|------------|------------------------------|----------------------------------------|-------------------------|
| 19.01.2024 | Extension Activity "Handling | Mr.Vijayakumar,                        | 52 Participants from    |
|            | and maintenance of Home      | Service Engineer,                      | Kannamanaickanur        |
|            | appliances"                  | Uma Traders, Udumalpet.                | panchayat.              |

31 . 20 Extension Acturity Date: 19-01-2024 Venue: Karnamanaickanur Panchaya Department of Physics under DBT Star Callege Status Scheme organized an extension activity on "Handling and Maintanence of Home Appliances" at Kannamanaickanur Panchayat on 19-01-2024 [Foriday]. Mr. Vijayakumar, Service Engineer from Uma Iraders, Udumalpet illustrated the proper handling and maintance of Home Appliances such as mixie, cooker, immersion water heater, grinder, refrigerator, bron box etc. Along with the technical expert our II B. &c students explained and demonstrated the proper handling, connect usage, do's and don'ts, how to maintain these Home Appliances The technical expert clarified the doubts and questions asked by the participants regarding the cleaning of mixie jars refrigerator, maintanence of grinder, cooker gasket, how to change the blade in mixie jars, how to overcome the load issues in mirie, etc. Participants appreciated and thanked the Department of Physics, Dri G.V.G. Visalakshi College for Women, Udumalpet and the technical expert No. of beneficiaries: 52 SAran B. Ka Principal 1/c DBT Coordinator HOD PRINCIPAL I/c Dr. S. Aram, M.Sc., M.Phil, PGDCA., Ph.D., SRI GVG VISALAKSHI COLLEGE Associate Professor and Head of the Department FOR WOMEN (AUTONOMOUS) 14. Physics ileior. Department of Physics DE. Sri GVG Visalakshi College for Women VENKATESA MILLS (POST), College Scheme Sri GVG Visalakshi College for Women Affiliated and Autonomous to Bharathlyar University UDUMALPET - 642 128. Udumalpet. UDUMALPET - 642 128.